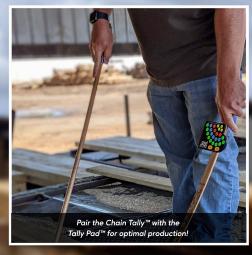

The Tally Pad™: Achieve optimum productivity by pairing the Chain Tally program with the Tally Pad™, a wireless device mounted on your stick.

**Customized For You:** Enter your own grades, species, and more in our fully customizable System Setup.