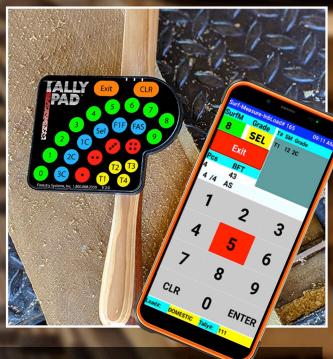

## **PROGRAM OVERVIEW**

Surface Measure Tally: The quickest and easiest way to tally your green lumber. Simply enter the surface measure and grade, then move on to the next board.

**Tiers:** Switch between multiple loads and grades on the fly, tracking each bundle's footage as you go.

The Tally Pad™: Achieve optimum productivity by pairing the Chain Tally program with the Tally Pad™, a wireless device mounted on your stick.

**Customized For You:** Enter your own grades, species, and more in our fully customizable System Setup.

Compatible with: Armor 16 Android Handheld
Sends To: Yardmaster 2020 Lumber System
Reports?: Yes
Tags?: Thermal Labels
Tally Processes: 3
Downloading Methods: Wireless
Yardmaster Download Time: Immediate
System Compatibility: Android 12
Touch Sensitive Features: Yes