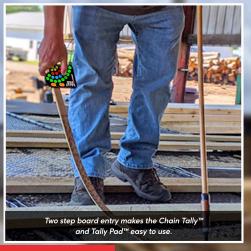

The Tally Pad™: Achieve optimum productivity by pairing the Chain Tally program with the Tally Pad™, a wireless device mounted on your stick.

**Customized For You:** Enter your own grades, species, and more in our fully customizable System Setup.

Quick and effective grading
Tally multiple loads at once
Two-step board entry
Compatible with the Tally Pad™
Informative reports
Print bundle tags wirelessly
Download to the Yardmaster™